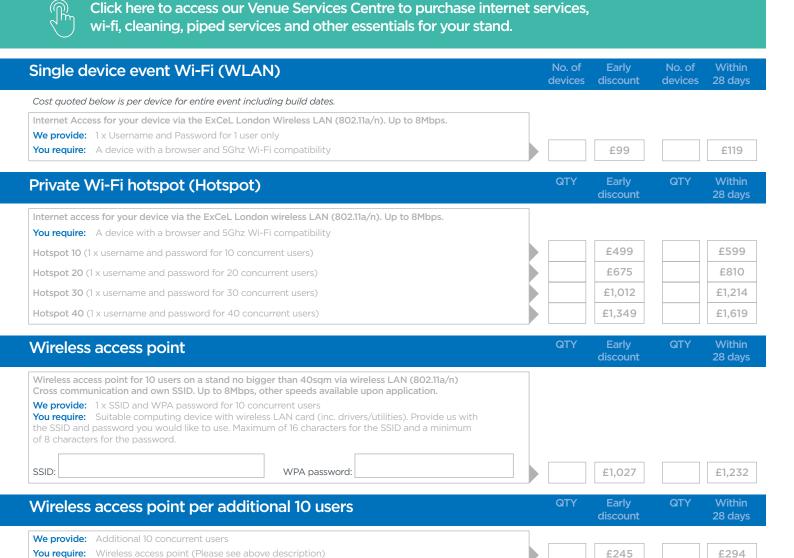

## Technology exhibitor order form

Valid from 1st January - 31st December 2022

5GHz USB adaptor hire

We provide: 1 x 5Ghz 802.11a/n USB network adaptor

Internet access for your device via the ExCeL London wireless LAN (802.11a/n)

You require: Suitable computing device with 1 spare USB port and CD drive

(Please note the adaptor is subject to a £40 charge if not returned)

Wireless services cannot be fully supported in the presence of interference. Our wireless system is compatible with 802.11a/n, please make sure you use a device that operates on the 5Ghz frequency (802.11a/n), as this is less affected by the type of inteference found in an event space.

Orders placed before 28 days from the first day of tenancy will be eligible for our early discount rate. Orders placed within 28 days from first day of tenancy will be charged at our standard rate on all of ExCeL services.

**QTY** 

discount

£75

**QTY** 

28 days

£90

| Internet connection (LAN)                                                                                                                                                                               | QTY      | Early<br>discount | QTY | Within<br>28 days |  |
|---------------------------------------------------------------------------------------------------------------------------------------------------------------------------------------------------------|----------|-------------------|-----|-------------------|--|
| We provide: 1 x 10m 10/100/1000 ethernet connection (RJ45 male termination; 1 x private IP address behind the ExCeL firewall)                                                                           |          |                   |     |                   |  |
| You require: Device with working ethernet/LAN network interface                                                                                                                                         |          |                   |     |                   |  |
| Internet specification: By default internet bandwidth between 1 Mbps and 10 Mbps is behind our firewall and IP addresses are provided automatically.                                                    |          |                   |     |                   |  |
| 1 Mbps - for low bandwidth tasks like email and PDQ machines                                                                                                                                            |          | £454              |     | £545              |  |
| 2 Mbps - for general internet browsing and email                                                                                                                                                        |          | £734              |     | £881              |  |
| 5 Mbps - for internet browsing, email and 1080p video content                                                                                                                                           |          | £1,582            |     | £1,898            |  |
| 10 Mbps - for internet browsing, email, Zoom and Teams meetings, and 1440p video content/streaming                                                                                                      |          | £2,694            |     | £3,233            |  |
| Internet specification with public IP address Please note our public IP addresses are outside the firewall with no connection restrictions.                                                             |          |                   |     |                   |  |
| 2 Mbps                                                                                                                                                                                                  |          | £817              |     | £980              |  |
| 4 Mbps                                                                                                                                                                                                  |          | £1,383            |     | £1,660            |  |
| 6 Mbps                                                                                                                                                                                                  |          | £1,948            |     | £2,338            |  |
| 8 Mbps                                                                                                                                                                                                  |          | £2,260            |     | £2,712            |  |
| 10 Mbps                                                                                                                                                                                                 |          | £2,777            |     | £3,332            |  |
| All connections have automatic IP assignment. If you require a static IP, please tick here                                                                                                              |          |                   |     |                   |  |
| Internet connections above 10 Mbps will be outside our firewall with no connection restrictions                                                                                                         |          |                   |     |                   |  |
| 15 Mbps - for large downloads, Zoom and Team meetings, and 4k video content/streaming                                                                                                                   |          | £3,960            |     | £4,752            |  |
| 25 Mbps - as above, and recommended for 4k video game streaming and high-demand software                                                                                                                |          | £6,468            |     | £7,762            |  |
| All connections have automatic IP assignment. If you require a static IP, please tick here                                                                                                              |          |                   |     |                   |  |
| For higher bandwidths, please contact <a href="mailto:exhibitororders@excel.london">exhibitororders@excel.london</a>                                                                                    |          |                   |     |                   |  |
| Additional IP address (IP)                                                                                                                                                                              | QTY      | Early<br>discount | QTY | Within<br>28 days |  |
| Additional IP address for use with the ExCeL London internet connection (LAN)                                                                                                                           | 1        |                   |     |                   |  |
| Please note an additional IP address allows you to use more than one device on your cabled connection. When                                                                                             |          |                   |     |                   |  |
| using a switch, you will require 1 IP address for each additional device that will be connected via a single cable.  We provide: 1 x IP address (specification based upon selection above)              |          |                   |     |                   |  |
| You require: 1 x Internet connection; suitable switch & associated cables                                                                                                                               |          | £83               |     | £100              |  |
| Network switch                                                                                                                                                                                          | QTY      | Early<br>discount | QTY | Within<br>28 days |  |
| 10/100 ethernet hub for networking multiple PC devices (additional cables will be required)                                                                                                             |          | discourie         |     | 20 day3           |  |
| We provide: 1 x 10/100 switch (Please note 1 x port is required for Internet uplink)                                                                                                                    |          |                   |     |                   |  |
| You require: Suitable UK Power supply. Please note that by default an internet connection provides 1 x IP address for 1 device. For more devices, additional IP addresses will need to be purchased for |          |                   |     |                   |  |
| use with this switch.                                                                                                                                                                                   |          |                   |     |                   |  |
| 8 port switch                                                                                                                                                                                           |          | £83               |     | £100              |  |
| 16 port switch                                                                                                                                                                                          |          | £121              |     | £145              |  |
| 24 port switch                                                                                                                                                                                          |          | £160              |     | £192              |  |
| Ethernet cables                                                                                                                                                                                         | QTY      | Early<br>discount | QTY | Within<br>28 days |  |
| 10m ethernet cable                                                                                                                                                                                      |          |                   |     |                   |  |
| 20m ethernet cable                                                                                                                                                                                      |          | £12<br>£22        |     | £14<br>£26        |  |
|                                                                                                                                                                                                         |          |                   |     |                   |  |
| Network router                                                                                                                                                                                          | QTY      | Early<br>discount | QTY | Within<br>28 days |  |
| 10/100/1000 ethernet router for networking multiple PC devices                                                                                                                                          |          |                   |     |                   |  |
| We provide: 1 x 10/100/1000 router (Please note this is <u>not</u> a wireless router)                                                                                                                   |          |                   |     |                   |  |
| You require: Suitable UK power supply.                                                                                                                                                                  |          | £245              |     | £294              |  |
| Stand cabling                                                                                                                                                                                           | QTY      | Early discount    | QTY | Within<br>28 days |  |
| ExCeL London can cable your stand (cost is quoted per cable)                                                                                                                                            |          |                   |     |                   |  |
| You provide: A detailed stand plan on where you would like each connection to be run                                                                                                                    |          | £88               |     | £106              |  |
|                                                                                                                                                                                                         | SUB TOTA | £                 |     |                   |  |
| (excluding VAT) 20% VAT                                                                                                                                                                                 |          |                   |     |                   |  |
|                                                                                                                                                                                                         |          |                   |     |                   |  |
| TOTAL<br>(including VAT)                                                                                                                                                                                |          |                   | £   |                   |  |