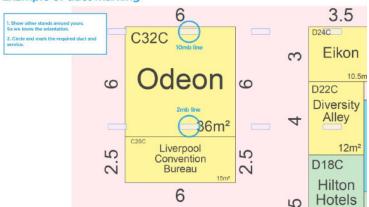

Service position

Not required for Wi-Fi orders

Please ensure a ducted floor plan is sent with this order form. Please tick if ducted floor plan is enclosed.

You must send a drawing highlighting exactly which duct you need your services/supplies installed to and the orientation of your stand as shown (right):

## **Example of duct marking**